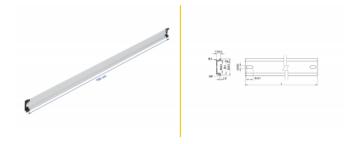

#### Simple mounting option

To allow easy installation, the DIN rail is provided with a mounting hole at both sides.

## **Specification**

• Mounting hole: 12.0 x 5.5 mm

· Material: aluminium

• Dimensions (LxWxH): ca. 1000.0 x 35.0 x 7.5 mm