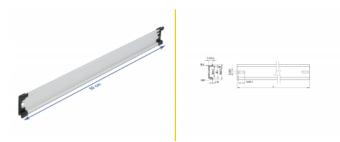

## Specification

- Mounting hole: 12.0 x 5.5 mm
- Material: aluminium
- Dimensions (LxWxH): ca. 500.0 x 35,0 x 7,5 mm

## **Physical characteristics**

| Material: | Aluminium |
|-----------|-----------|
| Length:   | 500 mm    |
| Width:    | 35 mm     |
| Height:   | 7.5 mm    |