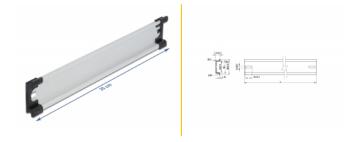

# **Specification**

• Mounting hole: 12.0 x 5.5 mm

· Material: aluminium

• Dimensions (LxWxH): ca. 250.0 x 35,0 x 7,5 mm

# **Physical characteristics**

| Material: | Aluminium |
|-----------|-----------|
| Length:   | 250 mm    |
| Width:    | 35 mm     |
| Height:   | 7.5 mm    |