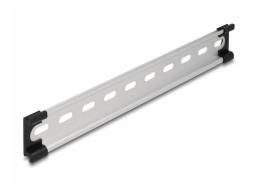

# Delock DIN Rail 35 x 7.5 mm (10") Aluminium

#### **Description**

This DIN rail by Delock can be used to mounting different electronic devices and components.

#### Simple mounting option

To allow easy installation, the DIN rail is provided with slot holes.

#### Package content

- 1 x DIN rail
- 2 x end cover