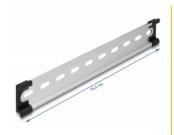

### **Specification**

• Mounting hole: 15.0 x 6.2 mm

· Material: aluminium

• Dimensions (LxWxH): ca. 254.0 x 35.0 x 7.5 mm

## **Physical characteristics**

| Material: | Aluminium |
|-----------|-----------|
| Length:   | 254 mm    |
| Width:    | 35 mm     |
| Height:   | 7.5 mm    |