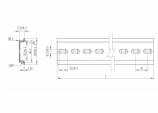

### **Specification**

• Mounting hole: 15.0 x 6.2 mm

· Material: aluminium

• Dimensions (LxWxH): ca. 254.0 x 35.0 x 7.5 mm

## **Physical characteristics**

| Material: | Aluminium |
|-----------|-----------|
| Length:   | 254 mm    |
| Width:    | 35 mm     |
| Height:   | 7.5 mm    |