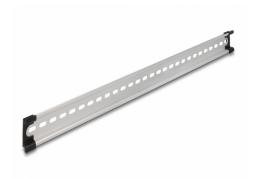

# Delock DIN Rail 35 x 7.5 mm (19") Aluminium

## **Description**

This DIN rail by Delock can be used to mounting different electronic devices and components.

#### **Multifunctional application**

The DIN rail can be mounted in a control cabinet and is used as a mounting system, e.g. for power supplies, screw terminals and interface modules.

#### Simple mounting option

To allow easy installation, the DIN rail is provided with slot holes.

# **Specification**

• Mounting hole: 15.0 x 6.2 mm

· Material: aluminium

• Dimensions (LxWxH): ca. 482.0 x 35.0 x 7.5 mm