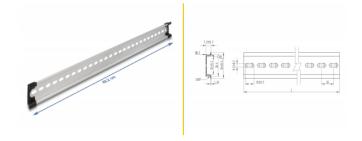

# **Specification**

• Mounting hole: 15.0 x 6.2 mm

· Material: aluminium

• Dimensions (LxWxH): ca. 482.0 x 35.0 x 7.5 mm

# **Physical characteristics**

| Material: | Aluminium |
|-----------|-----------|
| Length:   | 482 mm    |
| Width:    | 35 mm     |
| Height:   | 7.5 mm    |