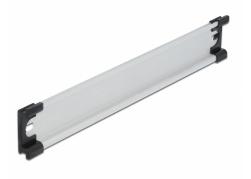

# Delock DIN Rail 35 x 7.5 mm (10") Aluminium

## Description

This DIN rail by Delock can be used to mounting different electronic devices and components.

#### Multifunctional application

The DIN rail can be mounted in a control cabinet and is used as a mounting system, e.g. for power supplies, screw terminals and interface modules.

#### Simple mounting option

To allow easy installation, the DIN rail is provided with a mounting hole at both sides.

Item no. 66170

EAN: 4043619661701 Country of origin: China Package: