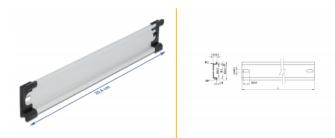

## **Specification**

- Mounting hole: 12.0 x 5.5 mm
- Material: aluminium
- Dimensions (LxWxH): ca. 254.0 x 35.0 x 7.5 mm

## **Physical characteristics**

| Material: | Aluminium |
|-----------|-----------|
| Length:   | 254 mm    |
| Width:    | 35 mm     |
| Height:   | 7.5 mm    |