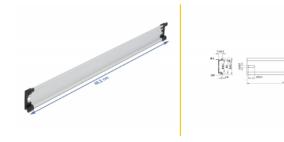

## **Specification**

• Mounting hole: 12.0 x 5.5 mm

· Material: aluminium

• Dimensions (LxWxH): ca. 482.0 x 35.0 x 7.5 mm

# **Physical characteristics**

| Material: | Aluminium |
|-----------|-----------|
| Length:   | 482 mm    |
| Width:    | 35 mm     |
| Height:   | 7.5 mm    |