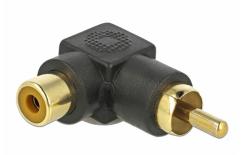

### Description

This RCA adapter by Delock enables to angle the female port of an RCA device, e.g. a TV etc. Thus a RCA cable can be connected without any problem in case the existing RCA female port is difficult to access.

## **Specification**

- Connectors:
  - 1 x RCA male >
- 1 x RCA female angled
- Connectors: gold-plated
- Housing material: plastic
- Colour: black
- Dimensions incl. connector (LxWxH): ca. 33.7 x 24.0 x 12.4 mm