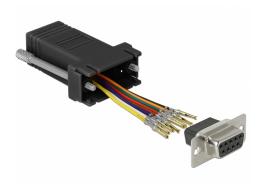

#### Description

This adapter by Delock can be used to expand a serial interface by using an optional Cat.5 / 5e / 6 cable. Thereby one can set the pin assignment individually. Just plug the cable end into the desired hole of the connector and let it lock into the housing.

#### **Specification**

- Connectors:
  - 1 x serial D-Sub 9 pin female >
  - 1 x RJ45 jack
- RJ45 interface assigned with 8 pins, serial interface individually assignable
- · Serial female port with screws
- Dimensions incl. connector (LxWxH): ca. 52 x 34 x 16 mm
- · Colour: black