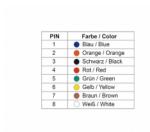

#### Description

This adapter by Delock can be used to expand a serial interface by using an optional Cat.5 / 5e / 6 cable. Thereby one can set the pin assignment individually. Just plug the cable end into the desired hole of the connector and let it lock into the housing.

#### **Specification**

- Connectors:
  - 1 x serial D-Sub 9 pin female >
  - 1 x RJ45 jack
- RJ45 interface assigned with 8 pins, serial interface individually assignable
- · Serial female port with screws
- Dimensions incl. connector (LxWxH): ca. 52 x 34 x 16 mm
- · Colour: black