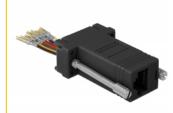

#### **Specification**

- Connectors:
  - 1 x serial D-Sub 9 pin female >
  - 1 x RJ45 jack
- RJ45 interface assigned with 8 pins, serial interface individually assignable
- · Serial female port with screws
- Dimensions incl. connector (LxWxH): ca. 52 x 34 x 16 mm
- · Colour: black

#### Package content

Adapter