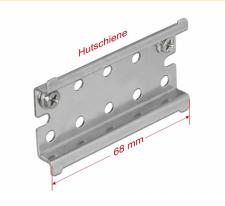

# **Specification**

- 35 mm DIN rail
- 10 x mounting holes
- Mounting hole diameter: 4.5 mm
- Pitch of screw hole: ca. 14 mm
- Material: stainless steel
- Dimensions (LxWxH): ca. 68.0 x 38.0 x 7.5 mm

# **Physical characteristics**

| Material: | stainless steel |
|-----------|-----------------|
| Length:   | 68.0 mm         |
| Width:    | 38.0 mm         |
| Height:   | 7.5 mm          |