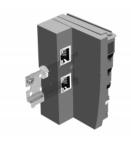

#### To be used for different devices

The DIN rail can be screwed onto the wall by the mounting holes and can be used as a mounting system e.g. for converters or terminals.

## **Mechanical Stopper**

The end stop serves to secure the products which are fastened to the DIN rail. Thus, they can not be pulled out at the side.