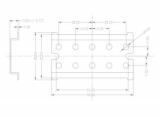

# **Specification**

- 35 mm DIN rail
- 10 x mounting holes
- Mounting hole diameter: 4.5 mm
- Pitch of screw hole: ca. 14 mm
- Material: stainless steel
- Dimensions (LxWxH): ca. 68.0 x 38.0 x 7.5 mm