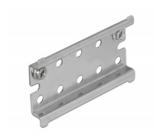

# **Specification**

- 35 mm DIN rail
- 10 x mounting holes
- Mounting hole diameter: 4.5 mm
- Pitch of screw hole: ca. 14 mm
- Material: stainless steel
- Dimensions (LxWxH): ca. 68.0 x 38.0 x 7.5 mm

# **Physical characteristics**

| Material: | stainless steel |
|-----------|-----------------|
| Length:   | 68.0 mm         |
| Width:    | 38.0 mm         |
| Height:   | 7.5 mm          |