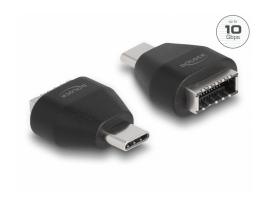

# Delock Adapter USB Type-C™ male to USB 10 Gbps Type-E Key A female black

#### **Description**

This USB adapter by Delock changes the USB Type-C™ female port into a USB 3.2 Key A interface and supports the connection of different devices by using an existing USB key A cable.

#### **Specification**

- Connectors:
  - 1 x SuperSpeed USB 10 Gbps (USB 3.2 Gen 2) USB Type-C™ male
  - 1 x SuperSpeed USB 10 Gbps (USB 3.2 Gen 2) key A 20 pin female
- Data transfer rate up to 10 Gbps
- · Colour: black
- Dimensions (LxWxH): ca. 26.5 x 19.5 x 10.0 mm