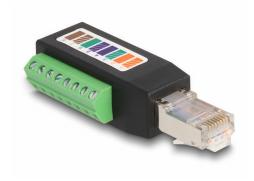

## **Description**

This terminal block adapter by Delock can be used to connect bare wires and can be connected to various network devices.

## **Specification**

- Connectors:
  - 1 x RJ45 plug
  - 1 x 8 pin terminal block
- Pitch: 3.50 mm
- Pin assignment: 1:1
- · Cat.5e specification
- Unshielded (UTP)
- Cable gauge: 24 AWG
- Colour: black / green
- · Material: plastic
- Dimensions (LxWxH): ca. 63 x 25 x 15 mm

## Interface

Connector 1: 1 x RJ45 male

Connector 2: 1 x 8 pin terminal block

## **Physical characteristics**

Pitch distance: 3.50 mm

Conductor gauge: 24 AWG

Material: Plastic

Length: 63 mm

Width: 25 mm

Height: 15 mm

Colour: schwarz / grün