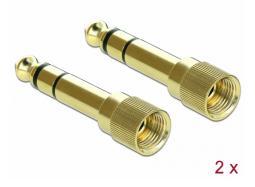

# Delock Adapter 6.35 mm Stereo plug to 3.5 mm Stereo jack 3 pin metal screwable 2 pieces

## Specification

• Connectors:

1 x 6.35 mm 3 pin stereo jack male > 1 x 3.5 mm 3 pin stereo jack female

- Screw interface: M8 x 0.75
- Material: metal
- Connector finishing: gold-plated

## Package content

• 2 x Stereo jack adapter

Images