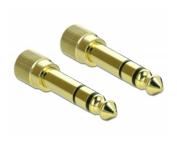

# Delock Adapter 6.35 mm Stereo plug to 3.5 mm Stereo jack 3 pin metal screwable 2 pieces

## Specification

• Connectors:

1 x 6.35 mm 3 pin stereo jack male > 1 x 3.5 mm 3 pin stereo jack female

- Screw interface: M8 x 0.75
- Material: metal
- Connector finishing: gold-plated

## Package content

• 2 x Stereo jack adapter

Images