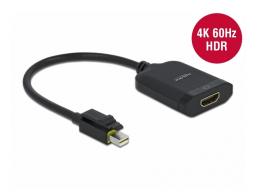

# Delock Mini DisplayPort to HDMI adapter with latch 4K 60 Hz active

## **Description**

This mini DisplayPort adapter by Delock can be used to connect a HDMI monitor to graphics cards with mini DisplayPort ports that have special notches in the slot bracket above the ports. The additional latch of the plug of the adapter snaps into the notch and prevents the adapter from being pulled out unintentionally.

### **Specification**

- Connectors:
  - 1 x mini DisplayPort male with latch >
  - 1 x HDMI-A female
- Chipset: MegaChips MCDP2900
- DisplayPort 1.4 specification
- High Speed HDMI with Ethernet (HEC) specification
- Active converter, for graphics cards with DP and DP++ output
- Cable gauge: 32 AWG
- Cable diameter: ca. 4.8 mm
- · Contacts gold-plated
- LS0H (halogen-free)
- Resolution up to 3840 x 2160 @ 60 Hz (depending on the system and the connected hardware)
- Transmission of audio and video signals
- · Supports 3D displays
- Supports HDR
- Supports HDCP 1.4 and 2.2
- Cable length incl. connectors: ca. 15 cm
- · Colour: black