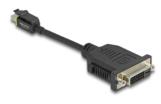

# Delock Mini DisplayPort 1.1 to DVI adapter with latch passive

#### Description

This mini DisplayPort adapter by Delock can be used to connect a DVI monitor to graphics cards with mini DisplayPort ports that have special notches in the slot bracket above the ports. The additional latch of the plug of the adapter snaps into the notch and prevents the adapter from being pulled out unintentionally.

#### **Specification**

- Connectors:
  - 1 x mini DisplayPort male with latch >
  - 1 x DVI 24+5 female
- Chipset: Pericom PI3VDP411LS
- DVI-D (Single Link), VGA not wired
- DisplayPort 1.1 specification
- Passive converter (level shifter), suitable only for graphics cards with DP++ output
- Cable gauge: 32 AWG
- Cable diameter: ca. 4.8 mm
- · Contacts gold-plated
- LS0H (halogen-free)
- Resolution up to 1920 x 1200 @ 60 Hz (depending on the system and the connected hardware)
- Cable length incl. connectors: ca. 15 cm
- Colour: black