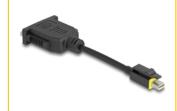

# Delock Mini DisplayPort 1.1 to DVI adapter with latch passive

#### Description

This mini DisplayPort adapter by Delock can be used to connect a DVI monitor to graphics cards with mini DisplayPort ports that have special notches in the slot bracket above the ports. The additional latch of the plug of the adapter snaps into the notch and prevents the adapter from being pulled out unintentionally.

#### **Specification**

- Connectors:
  - 1 x mini DisplayPort male with latch >
  - 1 x DVI 24+5 female
- Chipset: Pericom PI3VDP411LS
- DVI-D (Single Link), VGA not wired
- DisplayPort 1.1 specification
- Passive converter (level shifter), suitable only for graphics cards with DP++ output
- Cable gauge: 32 AWG
- Cable diameter: ca. 4.8 mm
- · Contacts gold-plated
- LS0H (halogen-free)
- Resolution up to 1920 x 1200 @ 60 Hz (depending on the system and the connected hardware)
- Cable length incl. connectors: ca. 15 cm
- Colour: black