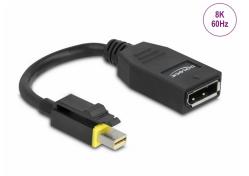

# Delock Mini DisplayPort 1.4 to DisplayPort adapter with latch 8K 60 Hz

#### Description

This mini DisplayPort adapter by Delock can be used to connect a DisplayPort monitor to graphics cards with mini DisplayPort ports that have special notches in the slot bracket above the ports. The additional latch of the plug of the adapter snaps into the notch and prevents the adapter from being pulled out unintentionally.

# Specification

- Connectors:
  1 x mini DisplayPort male with latch >
  - 1 x DisplayPort female
- DisplayPort 1.4 specification
- Downwards compatible to DisplayPort 1.3, 1.2 and 1.1
- Pin 20 is connected (supports 3.3 V)
- Cable gauge: 32 AWG
- Cable diameter: ca. 4.8 mm
- Contacts gold-plated
- LS0H (halogen-free)
- Transmission of audio and video signals
- Data transfer rate up to 32.4 Gb/s
- Resolution up to: Display with DSC support: 7680 x 4320 @ 60 Hz
   Display without DSC support: 7680 x 4320 @ 30 Hz
   (depending on the system and the connected hardware)
- Supports HDR
- Supports HDCP 1.4 and 2.2
- Up to 1536 kHz audio sampling rate