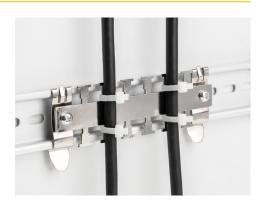

#### Description

This cable clamp by Delock is suitable for mounting on a 35 mm DIN rail.

#### **Optimal cable management**

Different cables, wires and hoses can be fixed to the rail with cable ties or hook-and-loop fasteners to enable neat and orderly cable management. It also provides excellent strain relief for the cables.

#### Safe support on the DIN rail

The cables remain in their original position even in the effect of vibrations and cannot slip or fall out.

#### **Multifunctional application**

The cable clamp is ideal for use in electrical devices, machines and switch cabinets.

### **Specification**

- DIN rail mounting: 35 mm
- Tidy routing of cables and wires
- · Excellent strain relief with cable ties
- 6 cable routings
- For cable diameter up to 9 mm
- · Material: metal
- Dimensions (LxWxH): ca. 122 x 51 x 5 mm