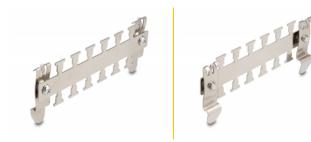

### **Specification**

- DIN rail mounting: 35 mm
- Tidy routing of cables and wires
- · Excellent strain relief with cable ties
- 6 cable routings
- For cable diameter up to 9 mm
- · Material: metal
- Dimensions (LxWxH): ca. 122 x 51 x 5 mm