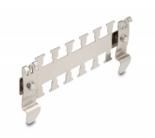

### **Specification**

- DIN rail mounting: 35 mm
- Tidy routing of cables and wires
- · Excellent strain relief with cable ties
- 6 cable routings
- For cable diameter up to 9 mm
- · Material: metal
- Dimensions (LxWxH): ca. 122 x 51 x 5 mm