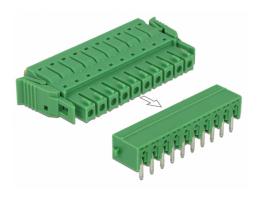

## **Specification**

· Connectors:

Terminal block:

1 x 10 pin terminal block male

1 x 10 pin terminal block with soldering pin

Connection terminal:

1 x 10 pin terminal block female

1 x 10 pin terminal block with locking function

## Interface

| Connector 1: | 1 x 10 pin terminal block male                  |
|--------------|-------------------------------------------------|
| Connector 2: | 1 x 10 pin terminal block with soldering pin    |
| connector 3: | 1 x 10 pin terminal block female                |
| connector 4: | 1 x 10 pin terminal block with locking function |