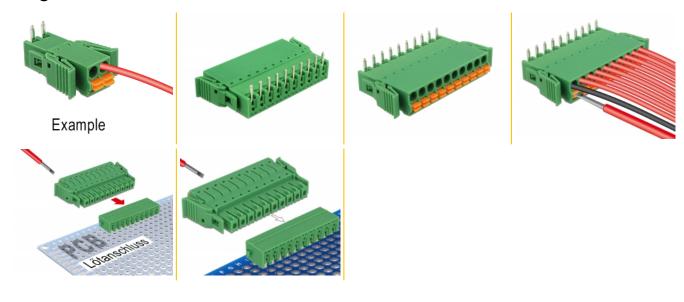

### Description

This terminal block set by Delock will be soldered on a PCB, to create a detachable connection between two components.

Item no. 65960

EAN: 4043619659609 Country of origin: China Package: Zip poly bag

## **Specification**

· Connectors:

Terminal block:

1 x 10 pin terminal block male

1 x 10 pin terminal block with soldering pin

Connection terminal:

1 x 10 pin terminal block female

1 x 10 pin terminal block with locking function

## Interface

| Connector 1: | 1 x 10 pin terminal block male                  |
|--------------|-------------------------------------------------|
| Connector 2: | 1 x 10 pin terminal block with soldering pin    |
| connector 3: | 1 x 10 pin terminal block female                |
| connector 4: | 1 x 10 pin terminal block with locking function |