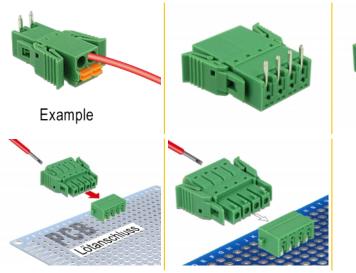

## Description

This terminal block set by Delock will be soldered on a PCB, to create a detachable connection between two components.

## **Specification**

· Connectors:

Terminal block:

1 x 4 pin terminal block male

1 x 4 pin terminal block with soldering pin

Connection terminal:

1 x 4 pin terminal block female

1 x 4 pin terminal block with locking function