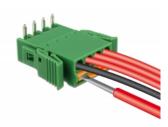

## Description

This terminal block set by Delock will be soldered on a PCB, to create a detachable connection between two components.

## **Specification**

· Connectors:

Terminal block:

1 x 4 pin terminal block male

1 x 4 pin terminal block with soldering pin

Connection terminal:

1 x 4 pin terminal block female

1 x 4 pin terminal block with locking function