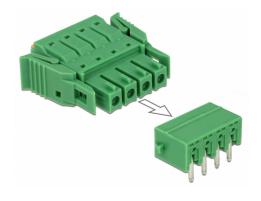

## **Specification**

· Connectors:

Terminal block:

1 x 4 pin terminal block male

1 x 4 pin terminal block with soldering pin

Connection terminal:

1 x 4 pin terminal block female

1 x 4 pin terminal block with locking function

## Interface

| Connector 1: | 1 x 4 pin terminal block male                  |
|--------------|------------------------------------------------|
| Connector 2: | 1 x 4 pin terminal block with soldering pin    |
| connector 3: | 1 x 4 pin terminal block female                |
| connector 4: | 1 x 4 pin terminal block with locking function |