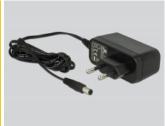

## Power supply specification

- Wall power supply
- Input: AC 100 ~ 240 V / 50 ~ 60 Hz / 0.3 A
- Output: 5 V / 2 A
- Ground outside, plus inside
- Dimensions:

inside: ø ca. 2.1 mm outside: ø ca. 5.5 mm length: ca. 9 mm