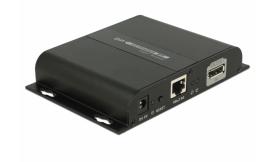

## **Specification**

- · Connectors:
  - 1 x RJ45 jack
  - 1 x DisplayPort 20 pin female
  - 1 x serial RS-232 DB9 female with nuts
  - 1 x DC 5.5 x 2.1 mm female
- Transmission of audio and video signals
- Transmission of serial signals
- Supported resolution: 480i / 480p / 576i / 576p / 720p / 1080i / 1080p
- Supports EDID und HDCP
- Supports RTP Multicast
- Latency: ca. 400 ms
- Power consumption: max. 3.5 W
- Robust metal housing
- Wallmount option
- Dimensions (LxWxH): ca. 138 x 94 x 25 mm

## Interface

| connector:   | 1 x RJ45 jack                |
|--------------|------------------------------|
| Connector 1: | 1 x DisplayPort female       |
| Connector 2: | 1 x serial RS-232 DB9 female |
| connector 3: | 1 x DC jack                  |