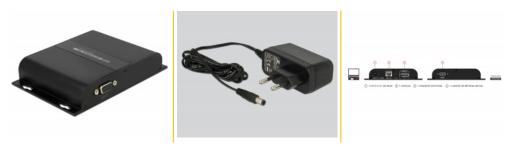

#### **DATASHEET**

- Wall power supply
- Input: AC 100 ~ 240 V / 50 ~ 60 Hz / 0.3 A
- Output: 5 V / 2 A
- Ground outside, plus inside
- Dimensions: inside: ø ca. 2.1 mm outside: ø ca. 5.5 mm length: ca. 9 mm

## Package content

- DisplayPort transmitter
- Power supply
- User manual