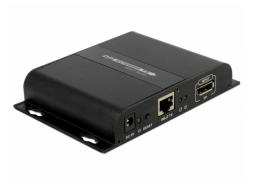

#### 1 x RJ45 jack

- 1 x DisplayPort 20 pin female
- 1 x serial RS-232 DB9 female with nuts
- 1 x DC 5.5 x 2.1 mm female
- Transmission of audio and video signals
- Transmission of serial signals
- Supported resolution: 480i / 480p / 576i / 576p / 720p / 1080i / 1080p
- Supports EDID und HDCP
- Supports RTP Multicast
- Supports One-to-one and One-to-many connections
- Latency: ca. 400 ms
- Power consumption: max. 3.5 W
- Robust metal housing
- Wallmount option
- Dimensions (LxWxH): ca. 138 x 94 x 25 mm

#### General

| Mounting type: | Wall mounting                |  |
|----------------|------------------------------|--|
| Interface      |                              |  |
|                |                              |  |
| connector:     | 1 x RJ45 jack                |  |
| Connector 1:   | 1 x DisplayPort female       |  |
| Connector 2:   | 1 x serial RS-232 DB9 female |  |
| connector 3:   | 1 x DC jack                  |  |