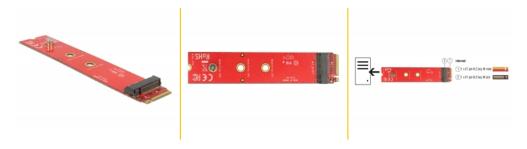

ter M.2 key M male > M.2 key M slot port saver

#### Description

This adapter by Delock can be used as a port saver in order to prevent the M.2 interface from damage when it is under usage for high contact durability.



#### Item no. 65920

EAN: 4043619659203 Country of origin: Taiwan, Republic of China

Package: Box

## **Specification**

- Connectors:
  - 1 x 67 pin M.2 key M male >
  - 1 x 67 pin M.2 key M slot
- Form factor: M.2 22110
- Supports M.2 modules in format 2280, 2260 and 2242 with key M or key B+M
- Maximum height of the components on the module: 1.5 mm, application of double-sided assembled modules supported
- Dimensions (LxWxH): ca. 110 x 22 x 5 mm

#### System requirements

• One free M.2 key M slot

#### Package content



- Adapter
- Mounting material

## **Images**





#### General

| Form factor:                                    | M.2 22110                                                      |
|-------------------------------------------------|----------------------------------------------------------------|
| Maximum height of the components on the module: | 1.5 mm application of double-sided assembled modules supported |

### Interface

| Connector 1: | 1 x 67 pin M.2 Key M male |
|--------------|---------------------------|
| Connector 2: | 1 x 67 pin M.2 key M slot |

## **Physical characteristics**

| Length: | 110 mm |
|---------|--------|
| Width:  | 22 mm  |
| Height: | 5 mm   |