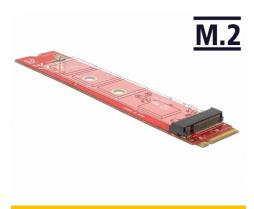

# Delock Adapter M.2 key M male > M.2 key M slot port saver

#### Description

This adapter by Delock can be used as a port saver in order to prevent the M.2 interface from damage when it is under usage for high contact durability.

## **Specification**

- Connectors:
  - 1 x 67 pin M.2 key M male >
  - 1 x 67 pin M.2 key M slot
- Form factor: M.2 22110
- Supports M.2 modules in format 2280, 2260 and 2242 with key M or key B+M
- Maximum height of the components on the module: 1.5 mm, application of double-sided assembled modules supported
- Dimensions (LxWxH): ca. 110 x 22 x 5 mm