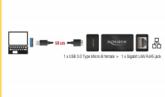

#### Description

The adapter by Delock expands a PC or laptop by one network interface via the USB Type-A interface. With the small dimensions, the adapter is space-saving to transport and can be used practically everywhere.

## **Package content**

- USB Type Micro-B Gigabit LAN adapter
- Cable USB 3.1 Type-A to Type Micro-B, length ca. 50 cm
- User manual