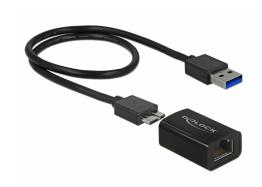

## **Package content**

- USB Type Micro-B Gigabit LAN adapter
- Cable USB 3.1 Type-A to Type Micro-B, length ca. 50 cm
- User manual

#### Interface

| Connector 1: | 1 x USB 5 Gbps Type Micro-B female |
|--------------|------------------------------------|
| Connector 2: | 1 x Gigabit LAN RJ45 jack          |