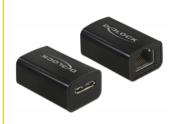

# Delock Adapter SuperSpeed USB (USB 3.1 Gen 1) with USB Type Micro-B female > Gigabit LAN 10/100/1000 Mbps compact

#### Interface

| Connector 1: | 1 x USB 5 Gbps Type Micro-B female |
|--------------|------------------------------------|
| Connector 2: | 1 x Gigabit LAN RJ45 jack          |