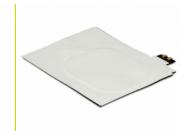

#### **Description**

This Qi compatible charging receiver from Navilock can be used as an upgrade for your Galaxy Note 2. The battery cover is opened, the receiver placed and the cover is closed again. The mobile device can then be charged wireless with a Qi charging station.