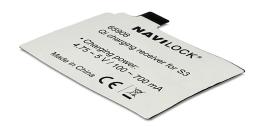

#### Item no. 65908

EAN: 4043619659081 Country of origin: China Package: Retail Box

### **Specification**

- Charging power: 4.75 ~ 5 V / 100 ~ 700 mA
- Dimensions (LxWxH): ca. 61 x 50 x 0.6 mm