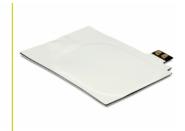

#### **Description**

This Qi compatible charging receiver from Navilock can be used as an upgrade for your Galaxy S3. The battery cover is opened, the receiver placed and the cover is closed again. The mobile device can then be charged wireless with a Qi charging station.

#### Package content

· Qi charging receiver