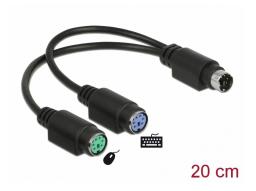

# Delock Splitter cable PS/2 1 x male > 2 x female 20 cm

### **Description**

This PS/2 splitter cable by Delock supports the connection of two devices to a combo-PS/2 port.

## **Specification**

- Connectors:
  - 1 x PS/2 male >
  - 2 x PS/2 female
- Cable gauge: 28 AWG
- Length incl. connectors: ca. 20 cm
- · Colour: black