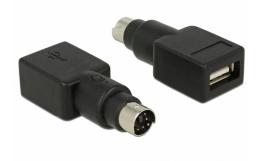

# Delock Adapter PS/2 male > USB Type-A female

#### **Description**

This adapter by Delock enables the connection of a USB mouse or USB keyboard to the PS/2 interface.

### **Specification**

- Connectors:
  - 1 x PS/2 male >
  - 1 x USB Type-A female
- For USB mouse connection: Adapter to PS/2 (green)
- For USB keyboard connection: Adapter to PS/2 (purple)
- Suitable for multi-protocol USB-PS/2 mice and keyboards
- Dimensions (LxWxH): ca. 49 x 13 x 19 mm
- · Colour: black