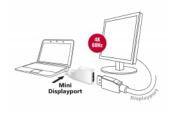

#### Description

This Adapter by Delock can be connected to a DisplayPort monitor via a free mini DisplayPort interface of the system. Thereby the DisplayPort connector will be turned by 90°. The adapter supports a resolution up to Ultra HD (4K) and is backward compatible to Full-HD 1080p.

#### System requirements

• A free mini DisplayPort female port