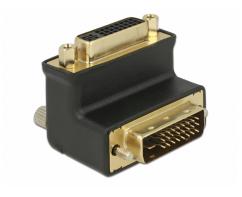

# Delock Adapter DVI 24+1 male > DVI 24+5 female port 90° angled

### **Description**

This adapter by Delock can angle the DVI 24+5 or 24+1 female port of a device e.g. flatscreen etc. by 90°. That makes it easy to connect a DVI cable to a DVI port which is difficult to access.

#### **Specification**

- Connectors:
  - 1 x DVI 24+1 male >
  - 1 x DVI 24+5 female
- DVI-D (Dual Link), VGA not wired
- DVI male connector with screws and female connector with nuts
- Female port 90° angled
- · Gold-plated connectors