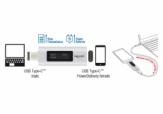

#### **Description**

This USB-C<sup>TM</sup> PD (Power Delivery) adapter with OLED display by Delock is used to read the amperage and voltage during charging process or when transmitting data. The adapter works in both directions, so that the power source can be connected to the USB Type-C<sup>TM</sup> male port as well as to the USB Type-C<sup>TM</sup> female port. The OLED display shows the current ampere and voltage of the connected device. An additional arrow indicates the direction of the power flow.

#### **Note**

Please note that the display of the ampere can only support exact measuring values up to 2.4 A. The accuracy between 2.4 A – 3.4 A may be imprecise. Above 3.5 A the adapter will automatically switch off.