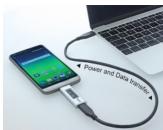

#### **Description**

This USB-C<sup>TM</sup> PD (Power Delivery) adapter with OLED display by Delock is used to read the amperage and voltage during charging process or when transmitting data. The adapter works in both directions, so that the power source can be connected to the USB Type-C<sup>TM</sup> male port as well as to the USB Type-C<sup>TM</sup> female port. The OLED display shows the current ampere and voltage of the connected device. An additional arrow indicates the direction of the power flow.