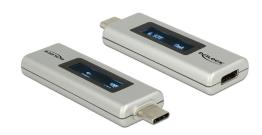

#### **Description**

This USB-C<sup>TM</sup> PD (Power Delivery) adapter with OLED display by Delock is used to read the amperage and voltage during charging process or when transmitting data. The adapter works in both directions, so that the power source can be connected to the USB Type-C<sup>TM</sup> male port as well as to the USB Type-C<sup>TM</sup> female port. The OLED display shows the current ampere and voltage of the connected device. An additional arrow indicates the direction of the power flow.

#### **Specification**

- · Connectors:
  - 1 x USB Type-CTM male >
  - 1 x USB Type-C™ Power Delivery female
- Double row OLED display
- Supports charging function and data transfer in both directions
- · Voltage and ampere indication at the same time
- Data transfer rate up to SuperSpeed USB 5 Gbps
- For direct voltage up to 20 V
- Ampere indication up to 3.4 A
- · Colour: silver
- Dimensions incl. connector (LxWxH): ca. 62 x 20 x 8 mm