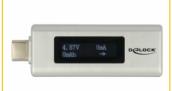

#### **Description**

This USB-C<sup>TM</sup> PD (Power Delivery) adapter with OLED display by Delock is used to read the amperage and voltage during charging process or when transmitting data. The adapter works in both directions, so that the power source can be connected to the USB Type-C<sup>TM</sup> male port as well as to the USB Type-C<sup>TM</sup> female port. The OLED display shows the current ampere and voltage of the connected device. An additional arrow indicates the direction of the power flow.

#### **Note**

Please note that the display of the ampere can only support exact measuring values up to 2.4 A. The accuracy between 2.4 A – 3.4 A may be imprecise. Above 3.5 A the adapter will automatically switch off.