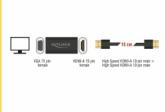

## **Specification**

Connector:

Adapter:

High Speed HDMI-A 19 pin female >

VGA 15 pin female

Cable:

High Speed HDMI-A 19 pin male >

High Speed HDMI-A 19 pin male

# **Physical characteristics**

| Housing material:             | metal |
|-------------------------------|-------|
| Cable length incl. connector: | 15 cm |