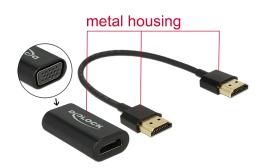

# Delock Adapter HDMI-A male > VGA female Metal Housing with 15 cm cable

## **Description**

This adapter by Delock can be used to connect e.g. a VGA monitor to a free HDMI interface of the system.

- Chipset: CH7101
- VGA connector without screw nuts
- Supports a resolution up to 1920 x 1200 @ 60 Hz (depending on the system and the connected hardware)
- Supports only one connection to a VGA monitor
- · Metal housing
- OS independent, no driver installation necessary

# **Physical characteristics**

| Housing material:             | metal |
|-------------------------------|-------|
| Cable length incl. connector: | 15 cm |