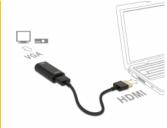

## **Description**

This adapter by Delock can be used to connect e.g. a VGA monitor to a free HDMI interface of the system.

# System requirements

- A free HDMI-A female port
- Monitor with a free VGA male interface

## Interface

| Output: | 1 x VGA 15 pin female |
|---------|-----------------------|
| Input:  | 1 x HDMI-A male       |