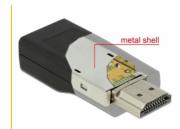

#### **Specification**

- Connector:
  - High Speed HDMI-A 19 pin male >

VGA 15 pin female

- Chipset: Chrontel CH7101
- High Speed HDMI with Ethernet (HEC) specification
- VGA connector without screw nuts
- Resolution up to WUXGA 1920 x 1200 @ 60 Hz (depending on the monitor and your system)
- Plastic housing with inner metal shell
- Colour: black
- Dimensions (LxWxH): ca. 57 x 22 x 14 mm
- OS independent, no driver installation necessary