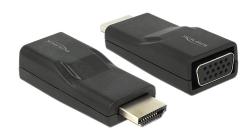

# **Delock Adapter HDMI male > VGA female black**

#### Description

This adapter enables you to connect e.g. a VGA monitor through a free HDMI interface.

Item no. 65655

EAN: 4043619656554 Country of origin: China Package: Retail Box

#### **Specification**

- Connector:
  - High Speed HDMI-A 19 pin male >

VGA 15 pin female

- Chipset: Chrontel CH7101
- High Speed HDMI with Ethernet (HEC) specification
- VGA connector without screw nuts
- Resolution up to WUXGA 1920 x 1200 @ 60 Hz (depending on the monitor and your system)
- Plastic housing with inner metal shell
- Colour: black
- Dimensions (LxWxH): ca. 57 x 22 x 14 mm
- OS independent, no driver installation necessary