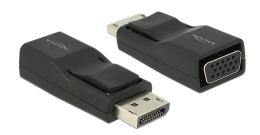

# Delock Adapter DisplayPort 1.2 male > VGA female black

#### **Description**

This adapter enables you to connect e.g. a VGA monitor through a free DisplayPort interface.

## **Specification**

- Connector: DisplayPort 20 pin male > VGA 15 pin female
- Chipset: Chrontel CH7517
- DisplayPort 1.2 specification
- VGA connector without screw nuts
- Resolution up to WUXGA 1920 x 1200 @ 60 Hz (depending on the monitor and your system)
- · Plastic housing with inner metal shell
- · Colour: black
- Dimensions (LxWxH): ca. 58 x 22 x 14 mm
- OS independent, no driver installation necessary