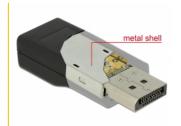

## **Specification**

- Connector: DisplayPort 20 pin male > VGA 15 pin female
- Chipset: Chrontel CH7517
- DisplayPort 1.2 specification
- VGA connector without screw nuts
- Resolution up to WUXGA 1920 x 1200 @ 60 Hz (depending on the monitor and your system)
- · Plastic housing with inner metal shell
- · Colour: black
- Dimensions (LxWxH): ca. 58 x 22 x 14 mm
- OS independent, no driver installation necessary