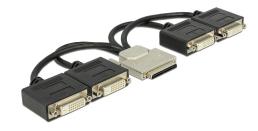

# Delock Adapter VHDCI-68 pin male > 4 x DVI 24 +1 female 22 cm

# Description

This adapter by Delock enables you to connect up to four additional DVI-D monitors to a graphic card with VHDCI-68 port.

ca. 22 cm

# **Specification**

- Connector: VHDCI-68 male > 4 x DVI 24+1 pin female
- VHDCI-68 connector with screws
- VHDCI screw distance: ca. 37.7 mm
- Screw type: 2-56 UNC
- DVI connector with screw nuts
- Cable gauge: 30 AWG
- Nickel-plated contact
- Length: ca. 22 cm (incl. connector)