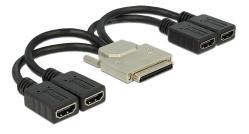

# Delock Adapter VHDCI-68 pin male > 4 x HDMI female 20 cm

## Description

This adapter by Delock enables you to connect up to four additional HDMI monitors to a graphic card with VHDCI-68 port.

ca.20 cm