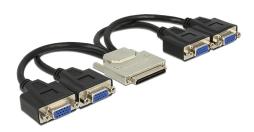

# Delock Adapter VHDCI-68 pin male > 4 x VGA female 22 cm

# Description

This adapter by Delock enables you to connect up to four additional VGA monitors to a graphic card with VHDCI-68 port.

ca. 22 cm

# **Specification**

- Connector: VHDCI-68 male > 4 x VGA female
- VHDCI-68 connector with screws
- VHDCI screw distance: ca. 37.7 mm
- Screw type: 2-56 UNC
- VGA female connector with screw nuts
- Cable gauge: 30 AWG
- Nickel-plated contact
- Length: ca. 22 cm (incl. connector)