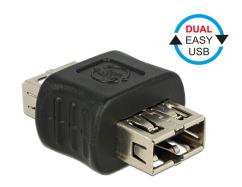

# Delock Adapter EASY-USB 2.0 Type-A female > EASY-USB 2.0 Type-A femal

### **Description**

This adapter by Delock with EASY-USB female can be plugged on the USB-A male port in both directions. Further the adapter can be used as a Gender Changer to change the USB A male into a female port.

# **Specification**

- Connector: USB 2.0 Type-A reversible female > USB 2.0 Type-A reversible female
- USB-A female port usable in both directions
- Gender Changer
- · Gold-plated contact
- · Colour: black
- Dimensions (LxWxH): ca. 33 x 23 x 15 mm