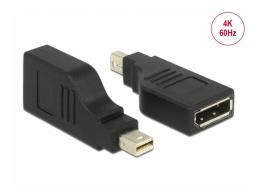

# Delock Adapter mini DisplayPort 1.2 male > DisplayPort female 4K 90° turned black

## **Description**

This Adapter by Delock can be connected to a DisplayPort monitor via a free mini DisplayPort interface of the system. Thereby the DisplayPort connector will be turned by 90°. The adapter supports a resolution up to Ultra HD (4K) and is backward compatible to Full-HD 1080p.

### **Interface**

Output: 1 x DisplayPort female

Input: 1 x mini DisplayPort 20 pin male