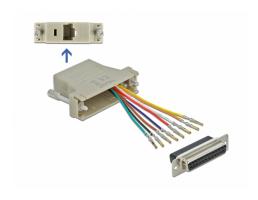

#### **Description**

This adapter by Delock can be used to expand a serial interface by using an optional Cat.5 / 5e / 6 cable. Thereby one can set the pin assignment individually. Just plug the cable end into the desired hole of the connector and let it lock into the housing.

### **Specification**

- Connectors:
  - 1 x serial D-Sub 25 pin female >
  - 1 x RJ45 jack
- RJ45 interface assigned with 8 pins, serial interface individually assignable
- · Serial female port with screws
- Screw type: #4-40
- Colour: grey
- Dimensions incl. connector (LxWxH): ca. 55 x 43 x 16 mm

# **Images**

| PIN | Farbe / Color                       |
|-----|-------------------------------------|
| 1   | <ul> <li>Blau / Blue</li> </ul>     |
| 2   | Orange / Orange                     |
| 3   | <ul> <li>Schwarz / Black</li> </ul> |
| 4   | Rot / Red                           |
| 5   | Grün / Green                        |
| 6   | Gelb / Yellow                       |
| 7   | Braun / Brown                       |
| 8   | ○ Weiß / White                      |