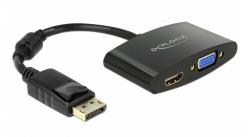

# Delock Adapter DisplayPort 1.1 male > HDMI / VGA female black

## Description

This adapter enables you to connect e.g. a HDMI or a VGA monitor through a free DisplayPort interface. If two monitors are connected to the adapter, the video display is only on the HDMI monitor.

# Specification

- Connector:
  - 1 x DisplayPort 20 pin male >
  - 1 x HDMI-A 19 pin female
  - 1 x VGA 15 pin female
- Chipset: Parade PS8312 (HDMI), Analogix ANX9833 (VGA)
- DisplayPort 1.1a specification
- Only 1 monitor to the adapter available
- Audio signal is transmitted only over HDMI
- HDMI specification:
  - Resolution up to 1080p (depending on the monitor and your system)
  - High Speed HDMI standard
- VGA specification:
  - Resolution up to 1920 x 1200 @ 60 Hz (depending on the monitor and your system)
- 1 x ferrite core
- Cable length ca. 18 cm without connector
- Colour: black
- OS independent, no driver installation necessary