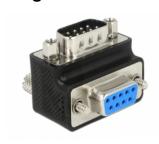

#### **Description**

This adapter by Delock allows to change the angle of a serial connection by 90°. Thus, a serial cable can be easily connected without any problem in case the existing serial female port is difficult to access. Furthermore it is possible to change the screws and nuts against each other.

#### **Specification**

- Connectors:
  - 1 x D-Sub 9 pin male >
  - 1 x D-Sub 9 pin female
- Female port 90° angled
- Colour: black
- Dimensions (LxWxH): ca. 33 x 25.4 x 25.4 mm