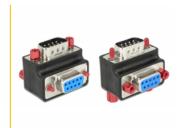

#### **Description**

This adapter by Delock allows to change the angle of a serial connection by 90°. Thus, a serial cable can be easily connected without any problem in case the existing serial female port is difficult to access. Furthermore it is possible to change the screws and nuts against each other.

#### **Specification**

- Connectors:
  - 1 x D-Sub 9 pin male >
  - 1 x D-Sub 9 pin female
- Female port 90° angled
- Colour: black
- Dimensions (LxWxH): ca. 33 x 25.4 x 25.4 mm