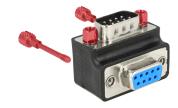

#### **Description**

This adapter by Delock allows to change the angle of a serial connection by 90°. Thus, a serial cable can be easily connected without any problem in case the existing serial female port is difficult to access. Furthermore it is possible to change the screws and nuts against each other.

#### **Specification**

- Connectors:
  - 1 x D-Sub 9 pin male >
  - 1 x D-Sub 9 pin female
- Female port 90° angled
- Colour: black
- Dimensions (LxWxH): ca. 33 x 25.4 x 25.4 mm