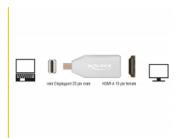

# Delock Adapter mini DisplayPort 1.2 male > HDMI female 4K Passive white

### **Specification**

- Connectors:
  - 1 x mini DisplayPort 20 pin male >
  - 1 x HDMI-A 19 pin female
- Chipset: Parade PS8402A
- DisplayPort 1.2 and High Speed HDMI specification
- Passive converter (level shifter), suitable only for graphics cards with DP++ output
- Resolution up to 3840 x 2160 @ 30 Hz (depending on the system and the connected hardware)
- Supports 3D displays (1080p @ 120 Hz)
- Gold-plated connectors
- Dimensions incl. connector (LxWxH): ca. 61 x 22 x 12 mm
- · Colour: white
- OS independent, no driver installation necessary

## Package content

• Adapter mini DisplayPort to HDMI