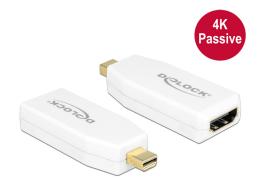

# Delock Adapter mini DisplayPort 1.2 male > HDMI female 4K Passive white

#### Description

This adapter by Delock enables the connection of an HDMI monitor to the system via a free mini DisplayPort interface. The adapter supports a resolution up to 4K Ultra HD at 30 Hz and is backward compatible to Full-HD 1080p.

## Package content

• Adapter mini DisplayPort to HDMI