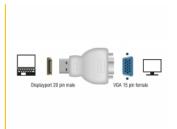

#### **Specification**

- Connectors:
  - 1 x DisplayPort 20 pin male >
  - 1 x VGA 15 pin female
- Chipset: Analogix ANX9833
- VGA port with nuts
- DisplayPort 1.2 specification
- Resolution up to 1920 x 1200 @ 60 Hz (depending on the system and the connected hardware)
- Standby detection, standby enter into sleep mode automatically
- Colour: white
- OS independent, no driver installation necessary