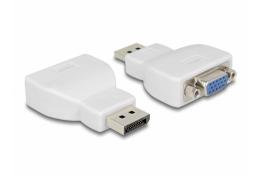

# Delock Adapter DisplayPort 1.2 male > VGA female white

#### **Description**

This adapter by Delock can be used to connect e.g. a VGA monitor to a free DisplayPort interface of the system.

#### **Specification**

- Connectors:
  - 1 x DisplayPort 20 pin male >
  - 1 x VGA 15 pin female
- Chipset: Analogix ANX9833
- VGA port with nuts
- DisplayPort 1.2 specification
- Resolution up to 1920 x 1200 @ 60 Hz (depending on the system and the connected hardware)
- Standby detection, standby enter into sleep mode automatically
- Colour: white
- OS independent, no driver installation necessary