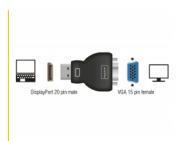

# Delock Adapter DisplayPort 1.2 male > VGA female black

#### **Specification**

- Connectors:
  - 1 x DisplayPort 20 pin male >
  - 1 x VGA 15 pin female
- Chipset: Analogix ANX9833
- VGA port with nuts
- DisplayPort 1.2 specification
- Resolution up to 1920 x 1200 @ 60 Hz (depending on the system and the connected hardware)
- Standby detection, standby enter into sleep mode automatically
- Colour: black
- OS independent, no driver installation necessary