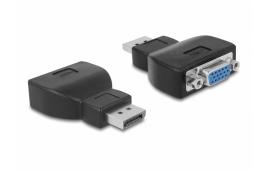

# Delock Adapter DisplayPort 1.2 male > VGA female black

#### **Description**

This adapter by Delock can be used to connect e.g. a VGA monitor to a free DisplayPort interface of the system.

#### **Specification**

- Connectors:
  - 1 x DisplayPort 20 pin male >
  - 1 x VGA 15 pin female
- Chipset: Analogix ANX9833
- VGA port with nuts
- DisplayPort 1.2 specification
- Resolution up to 1920 x 1200 @ 60 Hz (depending on the system and the connected hardware)
- Standby detection, standby enter into sleep mode automatically
- Colour: black
- OS independent, no driver installation necessary