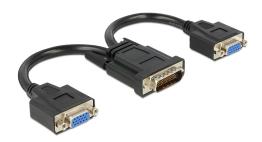

# Delock Adapter LFH60 male > 2 x VGA female 20 cm

#### **Description**

This adapter by Delock allows you to connect up to two monitors to a graphics card with LFH60 port, with the help of optional VGA cables. The monitors can display two different views, or the displayed image can be duplicated or extended, provided that the graphics card supports it.

## **Specification**

- Connector: LFH60 male > 2 x VGA 15 pin female
- LFH60 connector with screws
- · VGA connector with screws nuts
- · Connector nickel-plated
- Cable length: ca. 20 cm (incl. connectors)