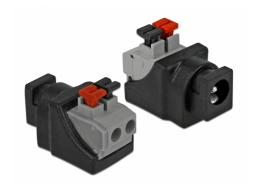

# Delock Adapter DC 5.5 x 2.1 mm female > Terminal Block with push button 2 pin

## **Description**

This terminal block adapter by Delock can be used to connect bare wires. Thus the adapter is not only convenient for special industry applications, but also for the hobby area, e.g. railway modelling. Various devices with a suitable DC power connector can be connected to the adapter and are supplied with power individually (depending on the requirements of the device).

## **Specification**

- Connectors:
  - 1 x DC 5.5 x 2.1 mm female
  - 1 x 2 pin terminal block
- Terminal block screwless
- · Current: max. 9 A
- DC pin length: ca. 11 mm
- Pitch: 5.00 mm
- Dimensions (LxWxH): ca. 27 x 18 x 15 mm