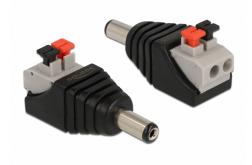

# Delock Adapter DC 5.5 x 2.1 mm male > Terminal Block with push button 2 pin

## **Description**

This terminal block adapter by Delock can be used to connect bare wires. Thus the adapter is not only convenient for special industry applications, but also for the hobby area, e.g. railway modelling. Various devices with a suitable DC power connector can be connected to the adapter and are supplied with power individually (depending on the requirements of the device).

## **Specification**

- Connectors:
  - 1 x DC 5.5 x 2.1 mm male
  - 1 x 2 pin terminal block
- · Terminal block screwless
- DC pin length: ca. 11 mm
- Pitch: 5.00 mm
- Dimensions (LxWxH): ca. 41 x 18 x 15 mm