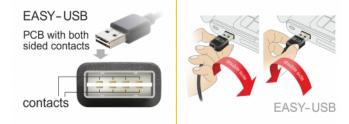

# Description

This adapter by Delock with EASY-USB male can be plugged into the USB-A female port in both directions. You can expand your existing USB-A plug with this adapter. Thus the male port can be used both-sided and make the plug in easily. Additional the USB female port will be angled left or right in case the existing USB female port is difficult to access.