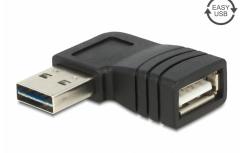

# Delock Adapter EASY-USB 2.0-A male > USB 2.0-A female angled left / right

# Description

This adapter by Delock with EASY-USB male can be plugged into the USB-A female port in both directions. You can expand your existing USB-A plug with this adapter. Thus the male port can be used both-sided and make the plug in easily. Additional the USB female port will be angled left or right in case the existing USB female port is difficult to access.

# Specification

- Connector: USB 2.0 type A reversible male > USB 2.0 type A female
- USB-A male port usable in both directions
- Angled left / right
- Gold-plated contact
- Colour: black
- Dimensions (LxWxH): ca. 34 x 33 x 11 mm