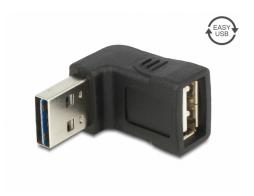

# Delock Adapter EASY-USB 2.0-A male > USB 2.0-A female angled up / down

### **Description**

This adapter by Delock with EASY-USB male can be plugged into the USB-A female port in both directions. You can expand your existing USB-A plug with this adapter. Thus the male port can be used both-sided and make the plug in easily. Additional the USB female port will be angled up or down in case the existing USB female port is difficult to access.

# **Specification**

- Connector: USB 2.0 type A reversible male > USB 2.0 type A female
- USB-A male port usable in both directions
- Angled up / down
- · Gold-plated contact
- · Colour: black
- Dimensions (LxWxH): ca. 28 x 28 x 17.5 mm