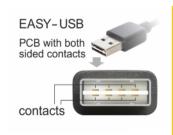

### **Description**

This adapter by Delock with EASY-USB male can be plugged into the USB-A female port in both directions. You can expand your existing USB-A plug with this adapter. Thus the male port can be used both-sided and make the plug in easily. Additional the USB female port will be angled up or down in case the existing USB female port is difficult to access.