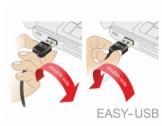

### **Description**

This adapter by Delock with EASY-USB male can be plugged into the USB-A female port in both directions. You can expand your existing USB-A plug with this adapter. Thus the male port can be used both-sided and make the plug in easily. Additional the USB female port will be angled up or down in case the existing USB female port is difficult to access.