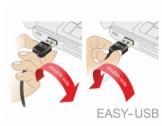

### **Description**

This adapter by Delock with EASY-USB male can be plugged into the USB-A female port in both directions. You can expand your existing USB-A plug with this adapter. Thus the male port can be used both-sided and make the plug in easily.