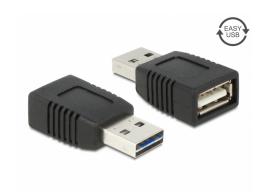

# **Delock Adapter EASY-USB 2.0-A male > USB 2.0-A female**

### **Description**

This adapter by Delock with EASY-USB male can be plugged into the USB-A female port in both directions. You can expand your existing USB-A plug with this adapter. Thus the male port can be used both-sided and make the plug in easily.

## **Specification**

- Connector: USB 2.0 type A reversible male > USB 2.0 type A female
- USB-A male port usable in both directions
- Port saver
- · Gold-plated contact
- · Colour: black
- Dimensions (LxWxH): ca. 37 x 18 x 11 mm