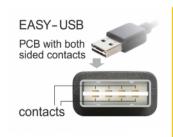

### **Description**

This adapter by Delock with EASY-USB male can be plugged into the USB-A female port in both directions. You can expand your existing USB-A plug with this adapter. Thus the male port can be used both-sided and make the plug in easily.

## **Specification**

- Connector: USB 2.0 type A reversible male > USB 2.0 type A female
- USB-A male port usable in both directions
- Port saver
- · Gold-plated contact
- · Colour: black
- Dimensions (LxWxH): ca. 37 x 18 x 11 mm